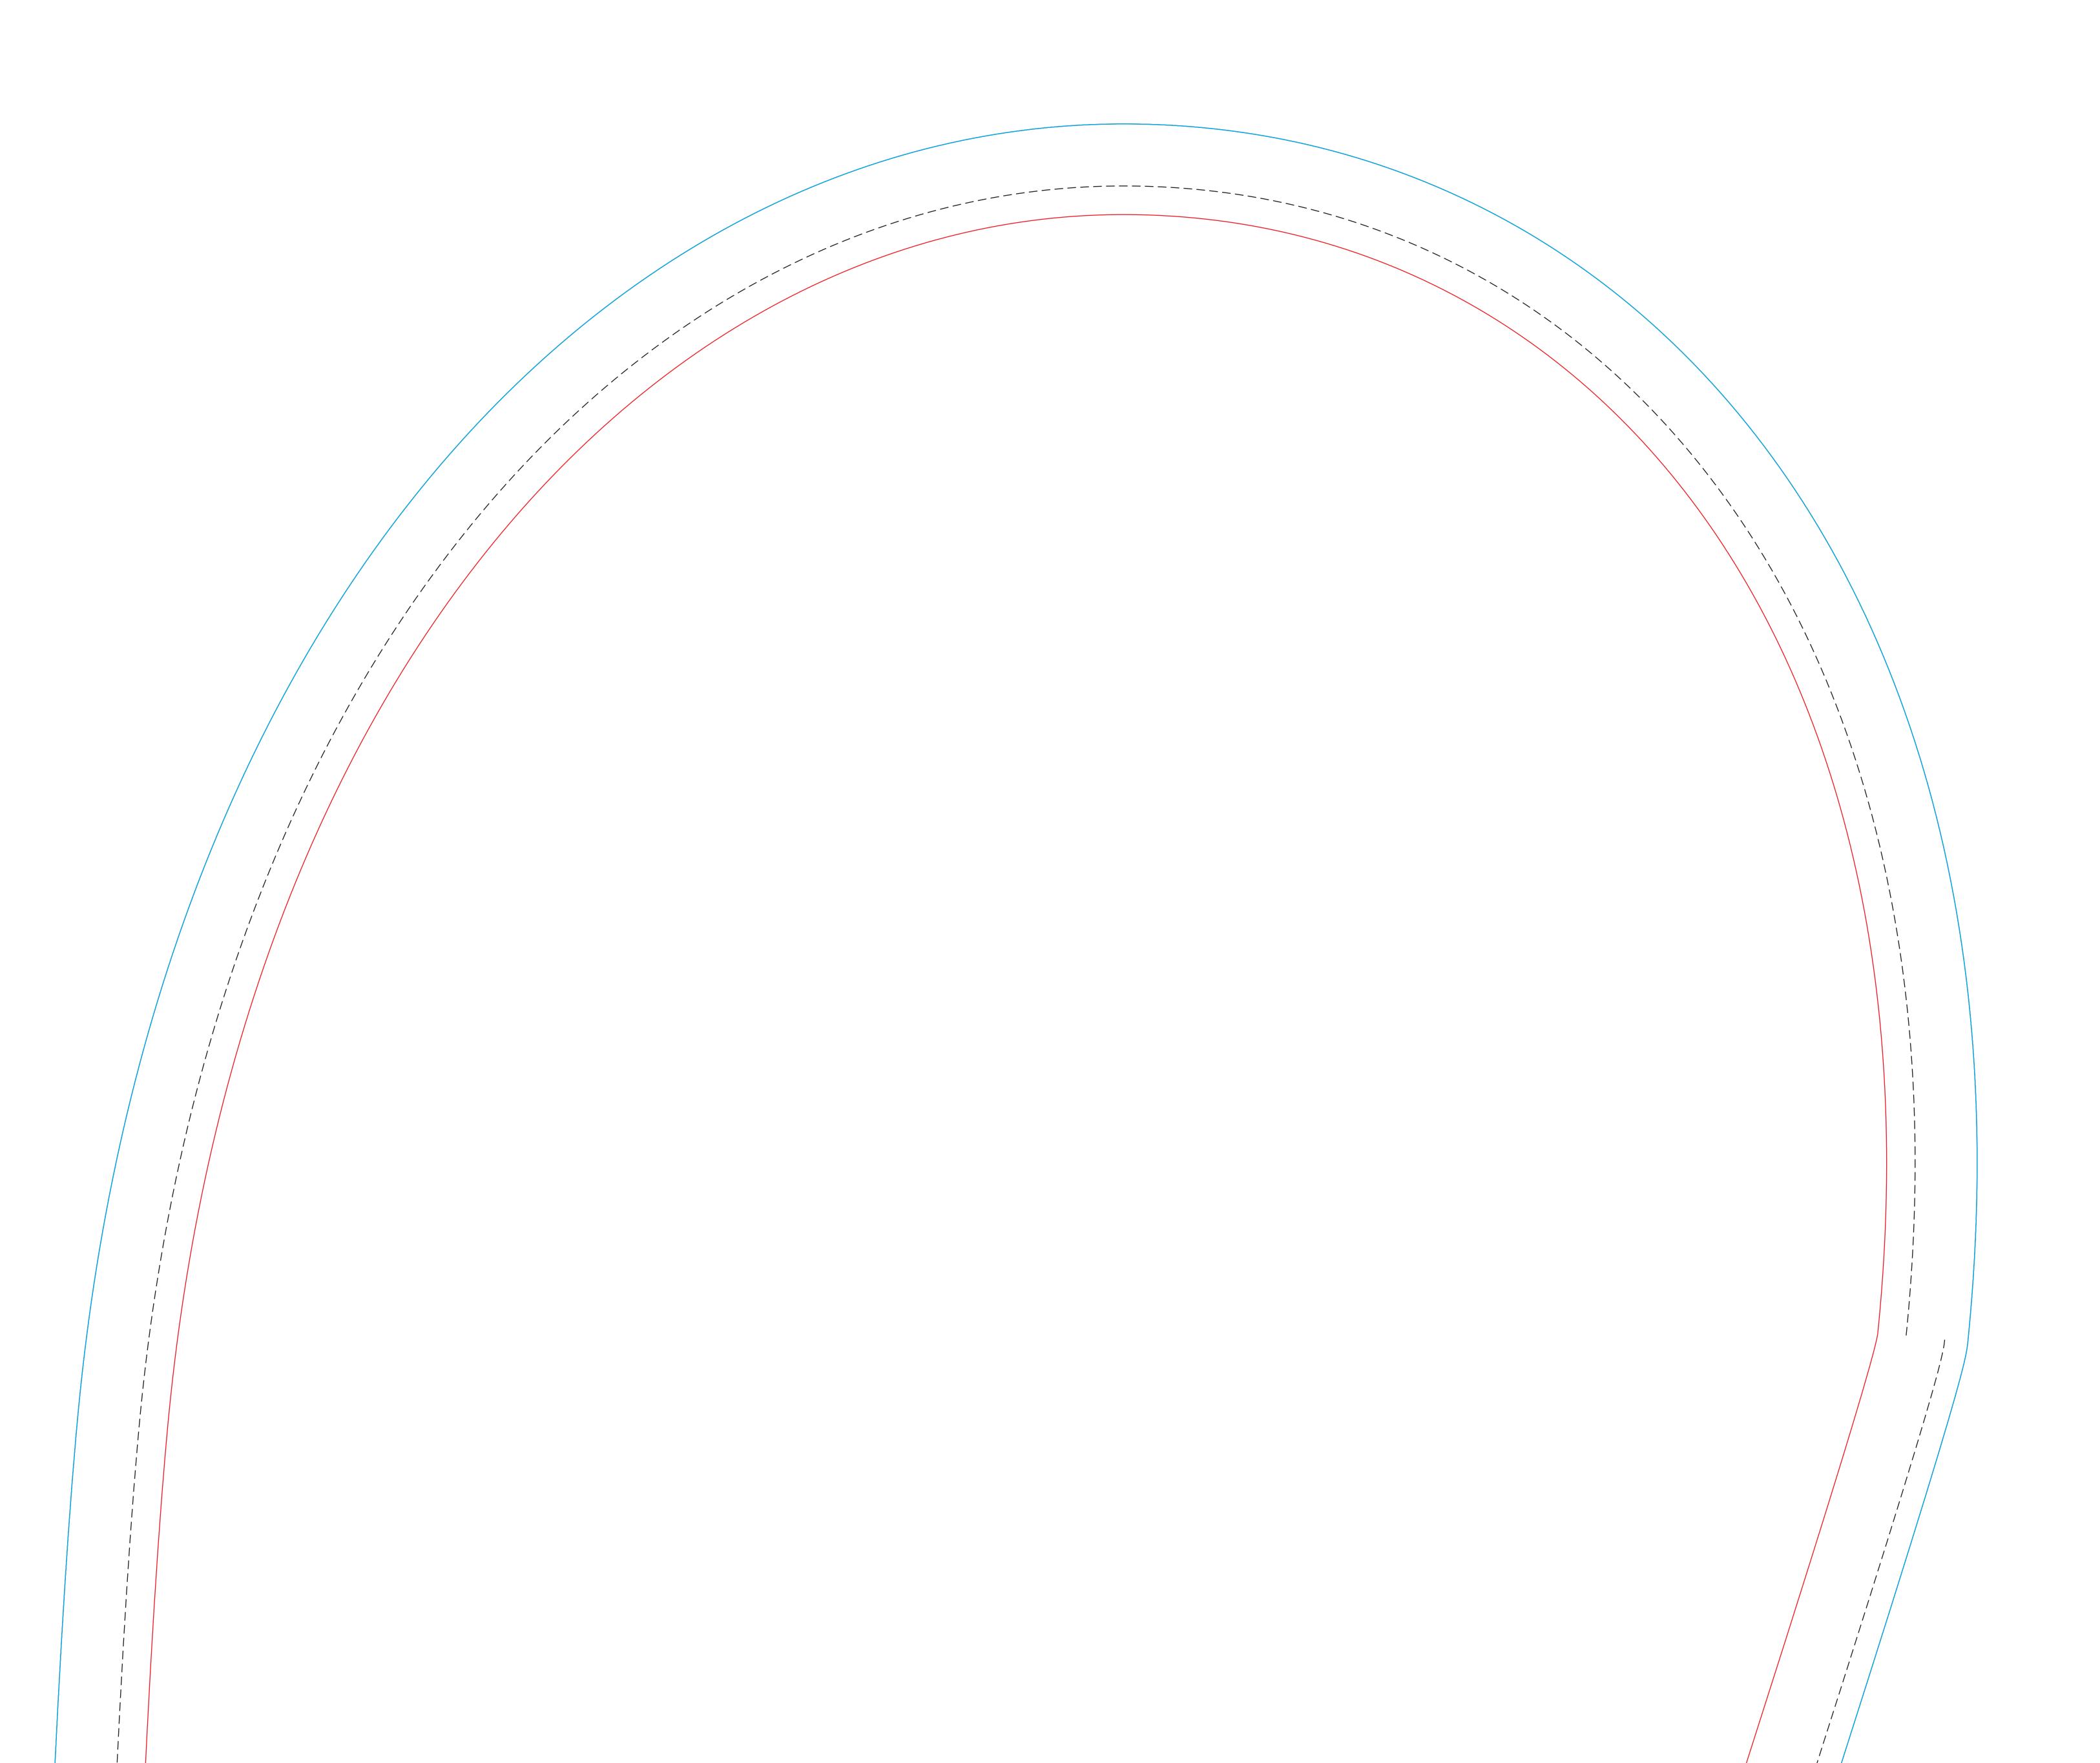

## **Teardrop Banner 10 ft Single Side**

Total Graphic area: 30"w x 100"h

Design Artwork in the Artwork layer. Be sure to include bleed.

Graphic will be finished and attached to a black fabric pole pocket

## The product will be cut on the Cyan Guide line.

There will be a sewn seam on the dotted line.

Place all text and important image(s). inside the safe zone (red line)

#2 grommet is placed approximately 3" from the bottom