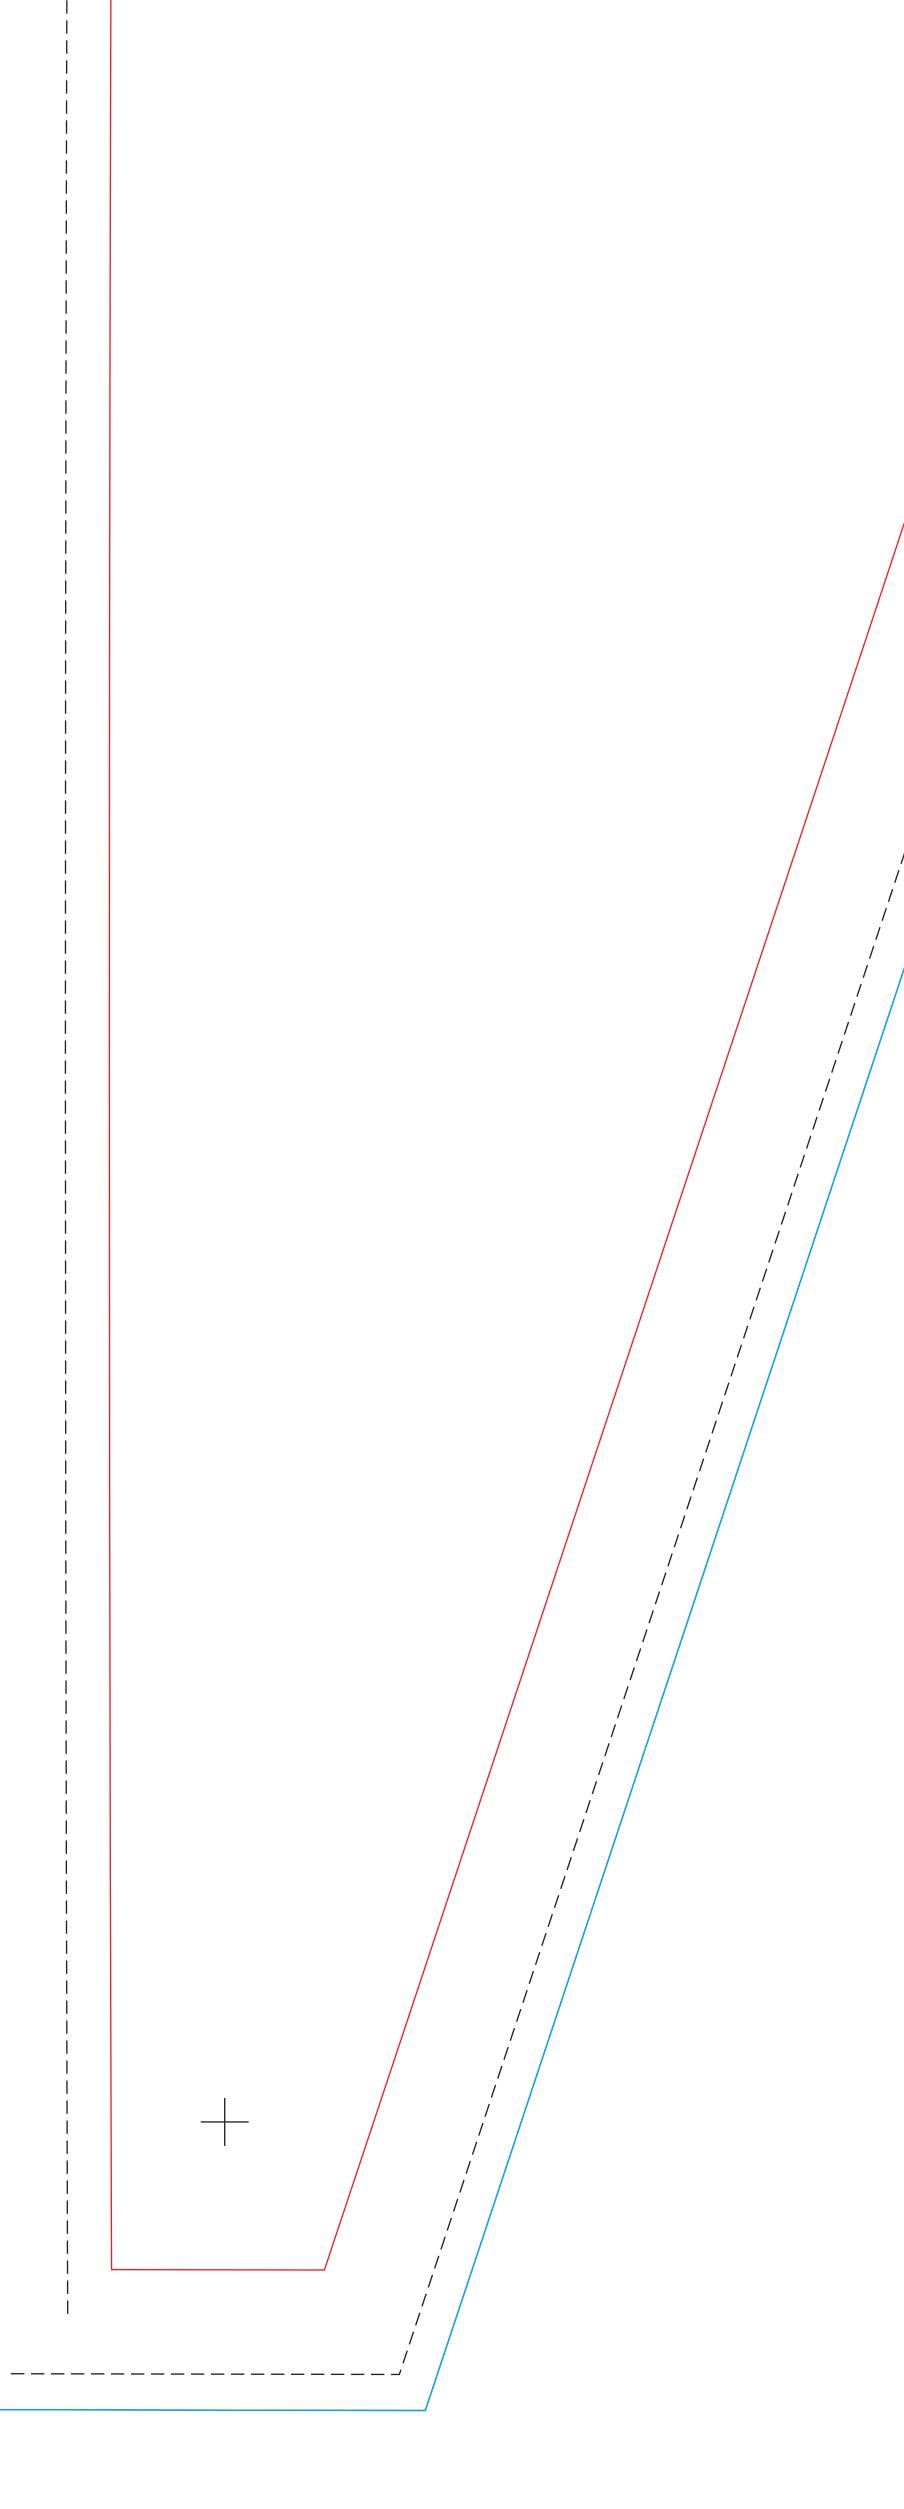

## The product will be cut on the Cyan Guide line.

There will be a sewn seam on the dotted line.

Place all text and important image(s). inside the safe zone (red line)

#2 grommet is placed approximately 3" from the bottom